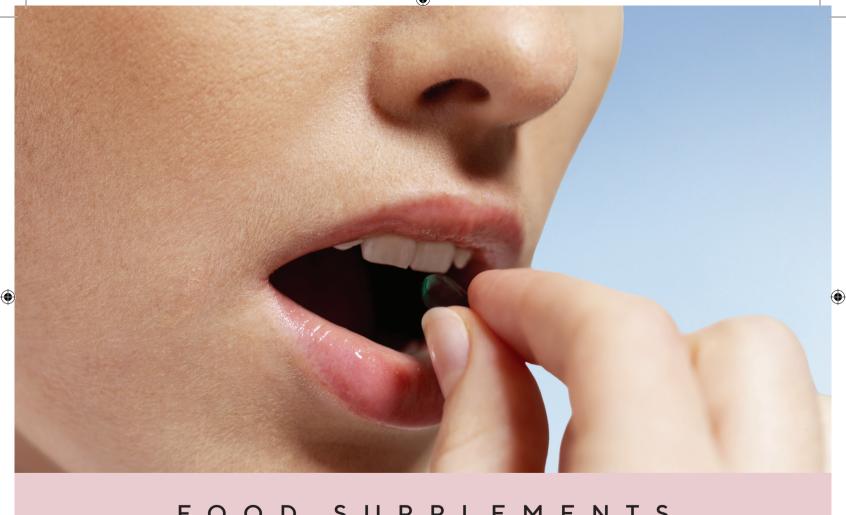

| LIGHT<br>LEGS<br>MIST          | > ACTIVATES<br>> TONES                 | > Arnica<br>> Cypress<br>> Solomon's Seal<br>> Red algae extract                            | > Heavy legs<br>> Light, non-sticky texture<br>> Quickly absorbed<br>> Can be applied over tights   | Spray onto skin from the bottom of the legs upwards.  Retail: 200ml                      |









FOOD SUPPLEMENTS



#### REPARE

#### STARTER CURE



> Vitality Booster



VOLUME LOSS

HYDRATION RADIANCE

FIRMNESS NUTRITION

TREAT

PLUMP UP HYDRATE

WRINKLES FIRMNESS

















> Hyaluronic Acid



> Collagen

LPG® food supplements work in 28-day cellular cycles. The first benefits can be seen after just a few weeks. A minimum 3-month treatment is recommended. All LPG® food supplements can be taken simultaneously.





#### FOOD SUPPLEMENTS

**TARGET ACTION FORMULA RECOMMENDATION USE & CONTENTS** VITALITY > STIMULATES Take 2 capsules a day before > Ginseng > Essential starter to all cures **BOOSTER** 3 p.m. so as not to risk disturbing > Hibiscus > Reduces bouts of tiredness VITALITY AND > Vitamin B12 & C > Stimulates physical and mental your sleep at night. ACCENTUATES CELL